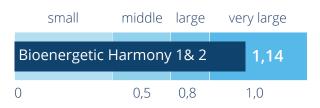

# Bioenergetic Harmony 1 & 2

Your body has an internal defense mechanism that protects you

In our experience, coherence of the Bioenergetic Field is the ability of a person to respond flexibly and as a whole to the stimuli of their environment, while also vigorously pursuing the meaning of their existence.

- \* Schmieke, M., et al. (2021): Three Arm Pilot Study with Waiting Group Control to Quantify the Effect of Information Field Analysis and Vibration and the Application of Individualized Microcurrent Treatments on Improvement of General Wellbeing and Goal Attainment in Healthy Volunteers
- \*\* The positive results of this group are shown on another slide.
- \*\*\* Effect size Cohens d: d < 0.5 small effect, d = 0.5 0.8 middle large effect, d = 0.8 1.0 large effect, d > 1.0 very large effect

#### Effect size (Cohen's d\*\*\*): Application versus control group