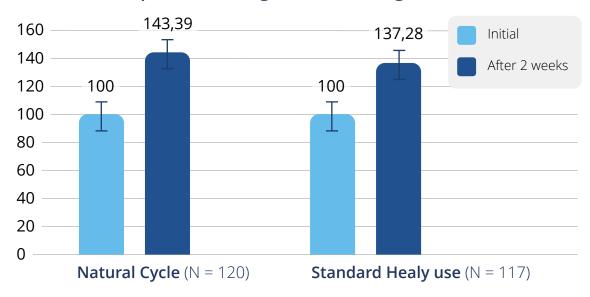

## Natural Cycle Study

#### Study programs

Natural Cycle programs and Meridians 1 and 2 program group

#### Group A\*:

Application of one program of the Natural Cycle and one stabilization program per day applied on predefined optimized times.

#### **Group B:**

Application of the Meridians 1 and 2 programs 1-2 times a day, with no programs to be used on Sunday

#### Group C:

Usage of the Healy device with microcurrent frequency applications as usual, without further specifications.

#### **Incentive**

Natural Cycle (unlimited)

Randomized, 21 days, 3-arm controlled study (Natural Cycle programs vs. Meridians programs 1 and 2 vs. control group) conducted by Healy World with 364 participants (error bars = 95 confidence interval)