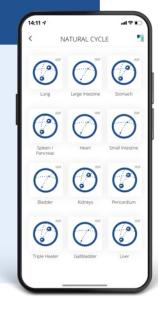

### Meridians 1 & 2

# A meridian is an energetic highway in the human body

- Traditional Chinese medicine (TCM) claims that the life energy (Qi) flows in channels, or meridians.
- According to this concept, there are twelve main channels and each meridian is assigned to a functional circle (organ system).
- The corresponding acupuncture points are therefore threaded onto the meridians like pearls on a string which acupuncturists use to positively influence the state of the energy flow.

How does the Healy support with

Meridians 1 & 2 programs?

The Healy IMF programs are designed according to the meridian system of Dr.

Reinhold Voll for the harmonization of the Bioenergetic Field of the individual meridians.