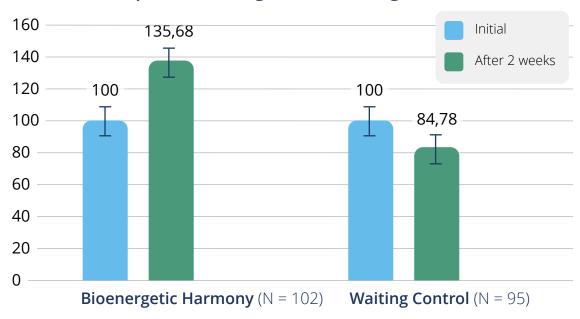

# Bioenergetic Harmony 1 & 2

Your body has an internal defense mechanism that protects you

In our experience, coherence of the Bioenergetic Field is the ability of a person to respond flexibly and as a whole to the stimuli of their environment, while also vigorously pursuing the meaning of their existence.

# How does the Healy support with **Bioenergetic Harmony** programs?

The program groups "Bioenergetic Harmony 1" and "Bioenergetic Harmony 2" contain frequency program compilations of the most common applications in everyday life, based on the experiences of professional users. The Healy IMF programs are designed to address disharmonies in the Bioenergetic Field.

## Resonance Study\*

#### **Assessment**

- Quality of Life (WHO-5)
- Decrease in Concerns (Mymop)

#### Study programs and module

Bioenergetic Harmony 1 and 2 program group and HealAdvisor Analyse Resonance module

#### Resonance group\*\*:

Information Field analysis and harmonization

#### Healy group:

Application of the Bioenergetic Harmony 1 and 2 programs (1-2 applications per day)

#### Control group:

No application of Healy programs for 14 days

#### **Incentive**

Plant Power database (for 1 year)

#### Pre/Post Comparison Changes in Wellbeing

Three arm pilot study with waiting group control to quantify the effect of Information Field analysis and harmonization and the application of Individualized Microcurrent Frequency (IMF) applications on improvement of general wellbeing and goal attainment in healthy volunteers conducted by Healy World with 282 participants (error bars = 95 confidence interval)