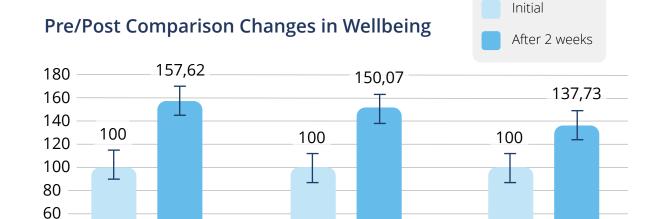

### **Group A:**

Information Field analysis in the Coaching module, careful reading and self-interpretation of the results on the first day and vibration of the results from the harmonization list 3 times per day (2 min 37 sec) for 14 days

### **Group B:**

Information Field analysis in the Coaching module but without vibration of the results

### **Group C:**

Usage of the Healy device with microcurrent frequency applications as usual, without further specifications

#### **Incentive**

HealAdvisor Analyse Personal Coach module

Randomized, 14 days, 3-arm controlled study (Information Field analysis and harmonization vs. analysis and no harmonization vs. control group) conducted by Healy World with 276 participants (error bars = 95 confidence interval);

- \* Indicates the additional effect of the Coaching module
- \*\* Effect size Cohens d: d < 0.5 small effect, d = 0.5 0.8 middle large effect, d = 0.8 1.0 large effect, d > 1.0 very large effect

**Personal Coach with** 

Pre/post differences in wellbeing score

vibrating the results (N = 81)

**Personal Coach without** 

vibrating the results (N = 76)

Application versus standard Healy use group

| Vibration | 0,35 |     |     | without Vi | bration | 0,22 |     |
|-----------|------|-----|-----|------------|---------|------|-----|
| 0         | 0,5  | 0,8 | 1,0 | 0          | 0,5     | 0,8  | 1,0 |