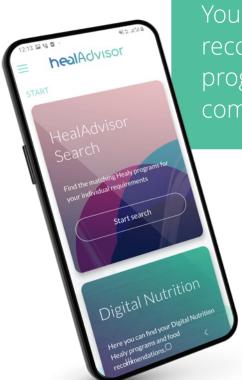

### The HealAdvisor Search Module

#### Your personal guide to wellbeing and energetic balance

- The HealAdvisor Search module allows you to search for the Healy Individualized Microcurrent Frequency (IMF) programs that fit your individual needs – quickly and easily!
- It is constantly updated by our experts through the HealAdvisor Cloud.

# The HealAdvisor Digital Nutrition Module

Pick a nutritious lifestyle that supports your whole-body wellbeing goals

Your energy levels are directly related to **the nutrition choices** you make. There are many recommendations and tips for an enriched lifestyle including setting healthy eating and physical activity habits.

How does the Healy support with the **Digital Nutrition** module?

In the HealAdvisor Digital
Nutrition module you get food
recommendations based on your
inputs. The Digital Nutrition Individualized
Microcurrent Frequency (IMF) programs support
the harmonization of your Bioenergetic Field,
containing resonant frequencies for the
individual substances, which are applied directly
after a meal.