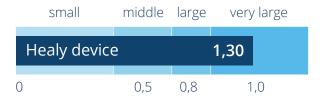

#### **Pre/Post Comparison Changes in Wellbeing**

Investigator-initiated, randomized, three-arm pilot study with waiting group control to quantify the effect of frequency application of healthy subjects using the Healy device and Healy Coil for overall wellbeing conducted by Healy World with 257 participants (error bars = 95 confidence interval)

- \* Walach, H.et al; Self-Treatment to Improve Mental and Physical Health using Two Bioenergetic Devices: A Randomized Controlled Trial; Journal of Psychiatry and Psychiatric Disorders 5 (2021): 107-119.
- \*\* The positive results of this group are shown on another slide.
- \*\*\* Effect size Cohens d: d < 0.5 small effect, d = 0.5 0.8 middle large effect, d = 0.8 1.0 large effect, d > 1.0 very large effect

Effect size (Cohen's d\*\*\*):
Application versus control group