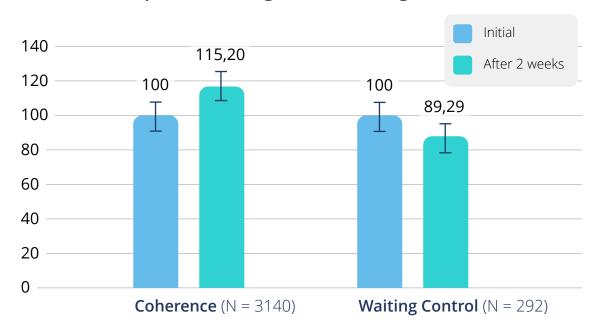

#### **Pre/Post Comparison Changes in Wellbeing**

Self-application to improve general wellbeing using Individualized Microcurrent Frequency (IMF) application conducted by Healy World with 3,432 participants (error bars = 95 confidence interval)

- \* Schmieke, M., et al. (2021): Quantum Entangled Frequencies and Coherence in Bioenergetic Systems: Information Field Processes related to the Concepts of Akasha and Prana;
- \*\* Effect size Cohens d: d < 0.5 small effect, d = 0.5 0.8 middle large effect, d = 0.8 1.0 large effect, d > 1.0 very large effect

Effect size (Cohen's d\*\*):
Application versus control group