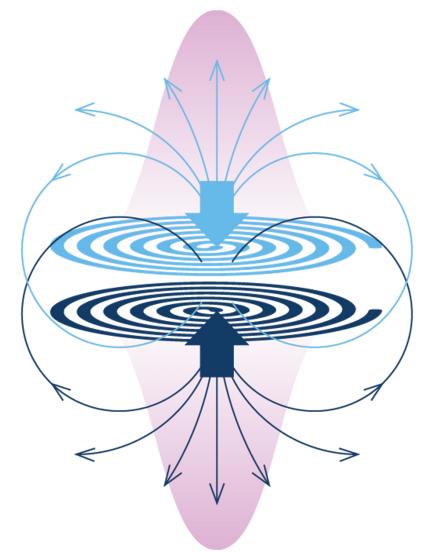

### **Based on Quantum Potential Frequencies (QPF)**

The electrical currents of the Healy IMF programs flow through the Healy Coil and generate two magnetic fields with opposing field lines which cancel each other out, with the magnetic quantum potential remaining unchanged. This is called the **Aharanov-Bohm effect.** 

In our experience, "Quantum Potential Frequencies" or QPF are created in this way. QPF can thus resonate with biological organisms without the transmission of physical energy. According to our experience, frequencies can be transmitted via Quantum Potential Fields without using cables; **pure information is vibrating**.