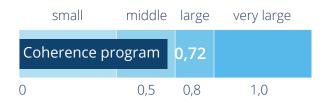

#### Pre/Post Comparison Changes in Wellbeing

Three arm pilot study with waiting group control to quantify the effect of Information Field analysis and harmonization and the application of Individualized Microcurrent Frequency (IMF) applications on improvement of general wellbeing and goal attainment in healthy volunteers conducted by Healy World with 282 participants (error bars = 95 confidence interval)

- \* Schmieke, M., et al. (2021): Three Arm Pilot Study with Waiting Group Control to Quantify the Effect of Information Field Analysis and Vibration and the Application of Individualized Microcurrent Treatments on Improvement of General Wellbeing and Goal Attainment in Healthy Volunteers
- \*\* The positive results of this group are shown on another slide.
- \*\*\* Effect size Cohens d: d < 0.5 small effect, d = 0.5 0.8 middle large effect, d = 0.8 1.0 large effect, d > 1.0 very large effect

#### Effect size (Cohen's d\*\*\*): Application versus control group