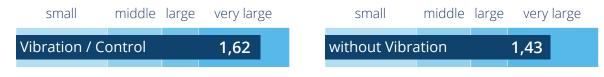

### **Group A:**

Information Field analysis in the Coaching module, careful reading and self-interpretation of the results on the first day and vibration of the results from the harmonization list 3 times per day (2 min 37 sec) for 14 days

### **Group B:**

Information Field analysis in the Coaching module but without vibration of the results

### **Group C:**

Usage of the Healy device with microcurrent frequency applications as usual, without further specifications

#### **Incentive**

HealAdvisor Analyse Personal Coach module

Randomized, 14 days, 3-arm controlled study (Information Field analysis and harmonization vs. analysis and no harmonization vs. control group) conducted by Healy World with 276 participants (error bars = 95 confidence interval);

- \* Indicates the additional effect of the Coaching module
- \*\* Effect size Cohens d: d < 0.5 small effect, d = 0.5 0.8 middle large effect, d = 0.8 1.0 large effect, d > 1.0 very large effect

**Personal Coach with** 

Pre/post differences in wellbeing score

vibrating the results (N = 81)

**Personal Coach without** 

vibrating the results (N = 76)

Application versus standard Healy use group

| Vibration | 0,35 |     |     | without Vi | bration | 0,22 |     |
|-----------|------|-----|-----|------------|---------|------|-----|
| 0         | 0,5  | 0,8 | 1,0 | 0          | 0,5     | 0,8  | 1,0 |