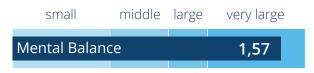

- \* The positive results of this group are shown on another slide.
- \*\* Effect size Cohens d: d < 0.5 small effect, d = 0.5 0.8 middle large effect, d = 0.8 1.0 large effect, d > 1.0 very large effect
- \*\*\* Indicates the additional effect of the Mental Balance programs

#### **Pre/Post Comparison Changes in Wellbeing**

Effect size (Cohen's d\*\*): Pre/post differences in wellbeing score

Application versus standard Healy use group\*\*\*