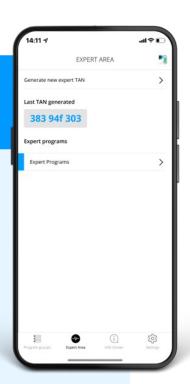

# The Expert Programs

# Customized and tailor-made programs for your needs

- The "Expert Programs" category offers
   12 slots for programs individually created for you by your expert user.
- Thousands of individual frequencies are accessed and hand-selected into a custom program that best meets your specific needs.
- Your expert can transfer them to your Healy, regardless of your location.

# How does the Healy support with **Expert** programs?

In the Expert Area, you can generate a unique TAN for your app in the HealAdvisor Cloud and share it with an expert user. With the expert TAN, an expert can transfer individual programs from their professional system to your Expert Programs page.