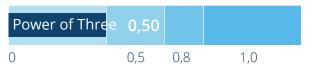

### Randomized, 21 days, 2-arm controlled study (The Power of Three programs vs. control group) conducted by Healy World with 590 participants (error bars = 95 confidence interval);

- \* Effect size Cohens d: d < 0.5 small effect, d = 0.5 0.8 middle large effect, d = 0.8 1.0 large effect, d > 1.0 very large effect
- \*\* Indicates the additional effect of the Power of Three programs

#### Pre/Post Comparison Changes in Wellbeing

Effect size (Cohen's d\*):

Pre/post differences in wellbeing score

small middle large very large

Application versus standard Healy use group\*\*