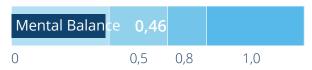

- \* The positive results of this group are shown on another slide.
- \*\* Effect size Cohens d: d < 0.5 small effect, d = 0.5 0.8 middle large effect, d = 0.8 1.0 large effect, d > 1.0 very large effect
- \*\*\* Indicates the additional effect of the Mental Balance programs

#### **Pre/Post Comparison Changes in Wellbeing**

Effect size (Cohen's d\*\*): Pre/post differences in wellbeing score

Application versus standard Healy use group\*\*\*