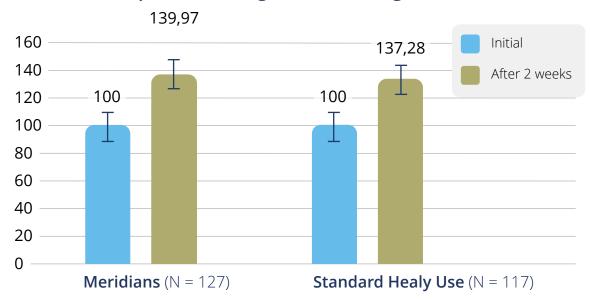

## Natural Cycle Study

#### **Assessment**

- Quality of Life (WHO-5)
- Decrease in Concerns (Mymop)
- Insomnia Severity Index (ISI)
- Checklist Individual Strength (CSI)

#### Study programs

Natural Cycle programs and Meridians 1 and 2 program group

#### **Group B:**

Application of the Meridians 1 and 2 programs 1-2 times a day, with no programs to be used on Sunday

#### Group C:

Usage of the Healy device with microcurrent frequency applications as usual, without further specifications.

#### **Incentive**

Natural Cycle (unlimited)

Randomized, 21 days, 3-arm controlled study (Natural Cycle programs vs. Meridians programs 1 and 2 vs. control group) conducted by Healy World with 364 participants (error bars = 95 confidence interval)

#### Pre/Post Comparison Changes in Wellbeing

Effect size (Cohen's d\*\*):

Pre/post differences in wellbeing score

| Siriali   | maare | 10180 | very large |  |
|-----------|-------|-------|------------|--|
|           |       |       |            |  |
| Meridians |       |       | 1,20       |  |
|           |       |       |            |  |

Application versus standard Healy use group\*\*\*

| Meridians | 0,14 |     |     |
|-----------|------|-----|-----|
| 0         | 0,5  | 0,8 | 1,0 |