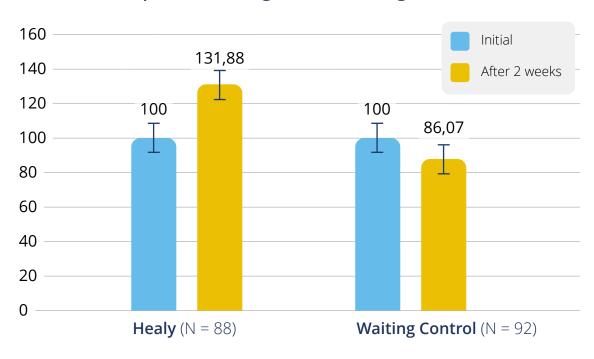

# Healy Gold Cycle Study\*

#### **Pre/Post Comparison Changes in Wellbeing**

Investigator-initiated, randomized, three-arm pilot study with waiting group control to quantify the effect of frequency application of healthy subjects using the Healy device and Healy Coil for overall wellbeing conducted by Healy World with 257 participants (error bars = 95 confidence interval)