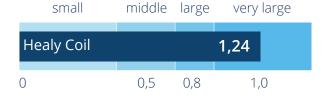

### Healy Coil Study\*

#### **Assessment**

- Quality of Life (WHO-5)
- Decrease in Concerns (Mymop)

### Study programs

Gold Cycle program group (free choice of 2-3 programs per day)

### Group A\*\*:

Application of the Gold Cycle programs with the Healy Coil

### **Group B:**

Application of the Gold Cycle programs with the Healy device

#### **Group C:**

No application of Healy programs (waiting group)

#### **Incentive**

Healy Coil

### **Pre/Post Comparison Changes in Wellbeing**

Investigator-initiated, randomized, three-arm pilot study with waiting group control to quantify the effect of frequency application of healthy subjects using the Healy device and Healy Coil for overall wellbeing conducted by Healy World with 257 participants (error bars = 95 confidence interval)

- \* Walach, H.et al; Self-Treatment to Improve Mental and Physical Health using Two Bioenergetic Devices: A Randomized Controlled Trial; Journal of Psychiatry and Psychiatric Disorders 5 (2021): 107-119.
- \*\* The positive results of this group are shown on another slide.
- \*\*\* Effect size Cohens d: d < 0.5 small effect, d = 0.5 0.8 middle large effect, d = 0.8 1.0 large effect, d > 1.0 very large effect

Effect size (Cohen's d\*\*\*): Application versus control group