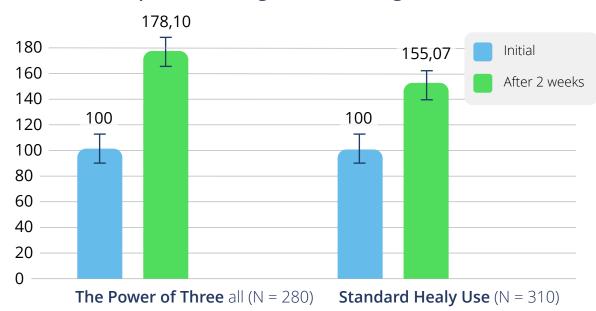

### The Power of Three Study

#### **Assessment**

- Quality of Life (WHO-5)
- Decrease in Concerns (Mymop)
- Stress Level (PSS)

#### Study programs

Power of Three program group

#### Group A:

Application of the Conflict Balance, Defense Support and Friendly Flora programs 2 times a day (except Sunday). Furthermore, they applied the program Rebalance every day (except Sunday)

#### **Group B:**

Usage of the Healy device with microcurrent frequency applications as usual, without further specifications

#### **Incentive**

The Power of Three program group

### Randomized, 21 days, 2-arm controlled study (The Power of Three programs vs. control group) conducted by Healy World with 590 participants (error bars = 95 confidence interval);

- \* Effect size Cohens d: d < 0.5 small effect, d = 0.5 0.8 middle large effect, d = 0.8 1.0 large effect, d > 1.0 very large effect
- \*\* Indicates the additional effect of the Power of Three programs

#### Pre/Post Comparison Changes in Wellbeing

Effect size (Cohen's d\*):

Pre/post differences in wellbeing score

small middle large very large

Application versus standard Healy use group\*\*