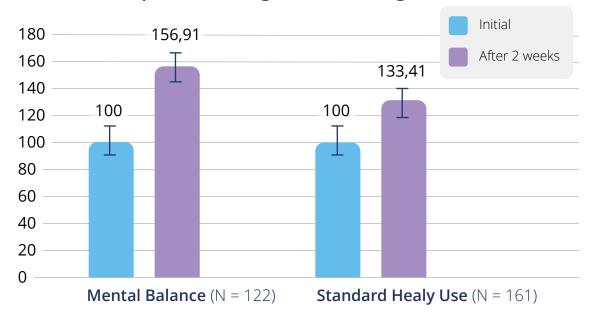

#### Study programs

Soul Cycle program group and Mental Balance program group

#### **Group B:**

Application of the Mental Balance programs (daily 1-2 times -freely selectable)

#### **Incentive**

Soul Cycle program group

Randomized, 14 days, 3-arm controlled study (Soul Cycle programs vs. Mental Balance programs vs. control group) conducted by Healy World with 391 participants (error bars = 95 confidence interval)

#### **Pre/Post Comparison Changes in Wellbeing**

Effect size (Cohen's d\*\*): Pre/post differences in wellbeing score

Application versus standard Healy use group\*\*\*