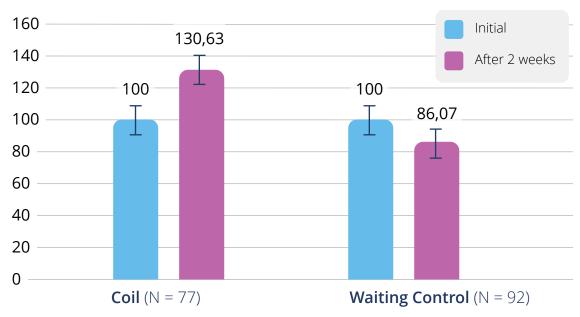

### Healy Coil Study\*

#### **Assessment**

- Quality of Life (WHO-5)
- Decrease in Concerns (Mymop)

### Study programs

Gold Cycle program group (free choice of 2-3 programs per day)

### Group A\*\*:

Application of the Gold Cycle programs with the Healy Coil

### **Group B:**

Application of the Gold Cycle programs with the Healy device

#### **Group C:**

No application of Healy programs (waiting group)

#### **Incentive**

Healy Coil

### **Pre/Post Comparison Changes in Wellbeing**

Investigator-initiated, randomized, three-arm pilot study with waiting group control to quantify the effect of frequency application of healthy subjects using the Healy device and Healy Coil for overall wellbeing conducted by Healy World with 257 participants (error bars = 95 confidence interval)