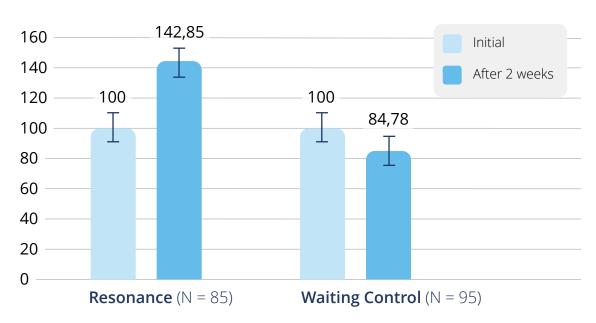

# The HealAdvisor Analyse Resonance Module

Explore the depths of the Information Field

- The HealAdvisor Analyse Resonance module allows you to perform an analysis in the Information Field and subsequently use the resulting information to harmonize the Information Field.
- You can make use of the proven information patterns of the Bach Flowers, Schuessler Salts, Alaskan Gem Elixirs and many more.

## Resonance Study\*

#### **Assessment**

- Quality of Life (WHO-5)
- Decrease in Concerns (Mymop)

#### Study programs and module

Bioenergetic Harmony 1 and 2 program group and HealAdvisor Analyse Resonance module

#### Resonance group:

Information Field analysis and harmonization

#### Healy group\*\*:

Application of the Bioenergetic Harmony 1 and 2 programs (1-2 applications per day)

#### Control group:

No application of Healy programs for 14 days

#### **Incentive**

Plant Power database (for 1 year)

# Three arm pilot study with waiting group control to quantify the effect of Information Field analysis and harmonization and the application of Individualized Microcurrent Frequency (IMF) applications on improvement of general wellbeing and goal attainment in healthy volunteers conducted by Healy World with 282 participants (error bars = 95 confidence interval)

- \* Schmieke, M., et al. (2021): Three Arm Pilot Study with Waiting Group Control to Quantify the Effect of Information Field Analysis and Vibration and the Application of Individualized Microcurrent Treatments on Improvement of General Wellbeing and Goal Attainment in Healthy Volunteers
- \*\* The positive results of this group are shown on another slide.
- \*\*\* Effect size Cohens d: d < 0.5 small effect, d = 0.5 0.8 middle large effect, d = 0.8 1.0 large effect, d > 1.0 very large effect

#### Pre/Post Comparison Changes in Wellbeing

Effect size (Cohen's d\*\*\*):
Application versus control group

| small     | middle | large | very large |
|-----------|--------|-------|------------|
| Resonance |        |       | 1,24       |
| 0         | 0,5    | 0.8   | 1.0        |